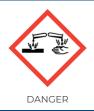

#### **UWARNINGS**

Causes severe skin burns and eye damage. If medical advice is needed, have product container or label at hand. Keep out of reach of children. Wear eye protection. IF SWALLOWED: rinse mouth. Do NOT induce vomiting. IF ON SKIN (or hair): Remove/Take off immediately all contaminated clothing. Rinse skin with water/shower. IF IN EYES: Rinse cautiously with water for several minutes. Remove contact lenses, if present and easy to do. Continue rinsing. Immediately call a POISON CENTER or doctor/physician. Dispose of contents/container in accordance with applicable regulations. Contents SODIUM METASILICATE PENTAHYDRATE, POTASSIUM HYDROXIDE; CAUSTIC POTASH.