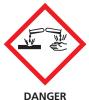

### Warnings

**PH:**12,3 +/- 0,5

Causes severe skin burns and eye damage. Wear eye protection. IF SWALLOWED: rinse mouth. Do NOT induce vomiting. IF ON SKIN (or hair): Remove/Take off immediately all contaminated clothing. Rinse skin with water/shower. IF IF INHALED: Remove person to fresh air and keep comfortable for breathing. IN EYES: Rinse cautiously with water for several minutes. Remove contact lenses, if present and easy to do. Continue rinsing. Immediately call a POISON CENTER or doctor/physician. Contents SODIUM DODECYLBENZENE SULFONATE, SODIUM METASILICATE PENTAHYDRATE, ISOTRIDECANOL ETHOXYLATED.