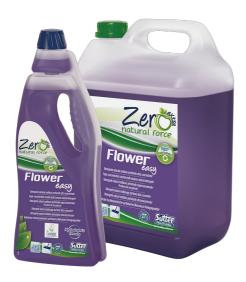

# **FLOWER EASY**

Super concentrated universal multi-purpose detergent for the daily cleaning of coated and non-coated floors and hard surfaces. Excellent wetting power and quick evaporation. Excellent also for scrubbing machine. Floral scent, allergen-free (Reg. 648/2004), delicate and long-lasting fragrance. It contains vegetal origin raw materials (e.g. surfactants, solvents) coming from the processing of corn, potatoes, sugar beet and coconut oil. Phosphate and nickel-free (less than 0.01 ppm). The product diluted according to the suggested dilution ratio is not classified as hazardous (without CLP signs) according to Reg. 1272/2008.

# **A TECHNICAL DATA**

ASPECT: Clear liquid COLOR: Purple PERFUME: Floral COV: 10,00%

| PH        | Active substance [%] | Density (g/ml) | Pressure (bar) | Viscosity (cP) | Total dry residue [%] |
|-----------|----------------------|----------------|----------------|----------------|-----------------------|
| 8,5 ± 0,5 | 21 ± 1               | 1.015          | <u> </u>       |                | ·                     |

# **PACKAGING**

| Code | Size   | Quantity | Pallet  |
|------|--------|----------|---------|
| 5493 | Kg 5   | 4        | 9x4=36  |
| 5492 | ml 750 | 6        | 21x3=63 |