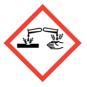

#### (!) WARNINGS

Causes severe skin burns and eye damage. May cause respiratory irritation. Wear eye protection. IF SWALLOWED: rinse mouth. Do NOT induce vomiting. IF ON SKIN (or hair): Take off immediately all contaminated clothing. Rinse skin with water/ shower. IF IN EYES: Rinse cautiously with water for several minutes. Remove contact lenses, if present and easy to do. Continue rinsing. Immediately call a POISON CENTER or doctor/physician. Contents 2-AMINOETHANOL, SODIUM METASILICATE PENTAHYDRATE, 2-PROPYLHEPTANOL ETHOXYLATED PROPOXYLATED, QUATERNARY C12-14 ALKYL METHYL AMINE ETHOXYLATED METHYL CHLORIDE.

WARNING

DANGER