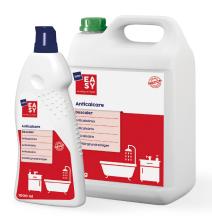

# High cleaning power

### Effective descaler

## Quick descaling of rust, lime and mineral residue

Effective descaler detergent for bathroom and kitchen (sinks, tubs, ceramic surfaces, taps, grouting, tiles, etc.). Eliminates mineral residue, rust and lime.

## **Packaging**

| CODE <b>6826</b> | SIZE<br>1 L  | QUANTITY 12 | PALLET 10x3 | Product<br>Box | EAN<br>8001990068263<br>8001990268267 |
|------------------|--------------|-------------|-------------|----------------|---------------------------------------|
| CODE<br>6825     | SIZE<br>5 Kg | QUANTITY 4  | PALLET  9x4 |                | EAN<br>8001990068256<br>8001990268250 |