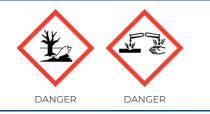

#### **UWARNINGS**

Causes severe skin burns and eye damage. Very toxic to aquatic life. Toxic to aquatic life with long lasting effects. Wear eye protection. IF SWALLOWED: rinse mouth. Do NOT induce vomiting. IF ON SKIN (or hair): Take off immediately all contaminated clothing. Rinse skin with water/ shower. IF IN EYES: Rinse cautiously with water for several minutes. Remove contact lenses, if present and easy to do. Continue rinsing. Immediately call a POISON CENTER or doctor/physician. Collect spillage. Dispose of contents/container in accordance with applicable regulations. Contents: SODIUM HYPOCHLORITE, C12-14 ALKYLDIMETHYLAMINES, N-OXIDES, SODIUM HYDROXIDE.