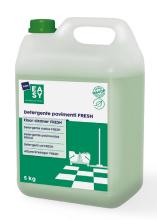

# Floor cleaner FRESH

## **Packaging**

| CODE | SIZE | QUANTITY | PALLET |         | EAN           |
|------|------|----------|--------|---------|---------------|
| 6838 | 5 Kg | 4        | 9x4    | Product | 8001990068386 |
|      |      |          |        | Вох     | 8001990268380 |