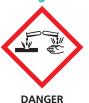

## **Pictograms**

### Warnings

Causes skin irritation. Causes serious eye damage. Wash hands thoroughly after handling. Wear protective gloves and eye protection. IF IN EYES: Rinse cautiously with water for several minutes. Remove contact lenses, if present and easy to do. Continue rinsing. Immediately call a POISON CENTER or doctor/physician. If skin irritation occurs: Get medical advice/attention. Take off contaminated clothing and wash it before reuse. Contents ALKYL ETHER SULFATE C12 - 14, SODIUM SALT, ALKYL POLYGLYCOL ETHER C12 - 18.