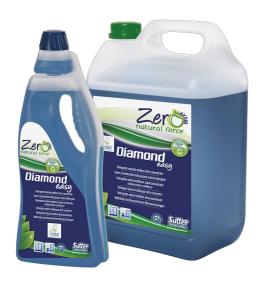

# DIAMOND EASY

Super concentrated multi-purpose detergent for daily cleaning of all furniture. Recommended for glasses, mirrors, washable surfaces etc. The daily usage of Diamond Easy, thanks to its formula with anti-redeposition agents, allows for an excellent protection of surfaces and easy maintenance. It contains vegetal origin raw materials (e.g. surfactants, solvents) coming from the processing of sugar beet and corn. Apple vinegar scent, allergen-free (Reg. 648/2004). Phosphate and nickel-free (less than 0.01 ppm). The product diluted according to the suggested dilution ratio is not classified as hazardous (without CLP signs) according to Reg. 1272/2008.

## ? HOW TO USE

750 ml bottle: dilute the product in water with EASY DOSE system (fill in the measure pressing the bottle and pour 1 dose in 1 bottle of 500 ml of water).

5 kg can: dilute the product in water with EASY DOSE system (use Venturi system or the specific can pump and use 1 dose in 1 bottle of 500 ml of water). Spray the product on the surface to be cleaned until it is completely dry.

# **PACKAGING**

| Code | Size   | Quantity | Pallet  |
|------|--------|----------|---------|
| 4430 | ml 750 | 6        | 21x3=63 |
| 4431 | kg 5   | 4        | 9x4=36  |